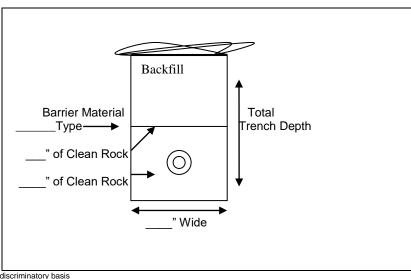

State

Zip Code

| 40. Brown and Outdown                                                            |                                         |                       |                              |                |            |                       |  |  |
|----------------------------------------------------------------------------------|-----------------------------------------|-----------------------|------------------------------|----------------|------------|-----------------------|--|--|
|                                                                                  | Complete information of discharge piges |                       |                              |                |            | ayout.                |  |  |
| A. Sewage                                                                        | ☐ Absorption Field                      |                       |                              |                |            |                       |  |  |
| Septic Tank                                                                      | Liquid Capacity                         | gal.                  | Distribution Box             |                |            | Pipe & Gravel-width   |  |  |
| Manufacturer:                                                                    | Material/Construction                   | on                    | Serial Distribution          | on             |            | Chamber-width         |  |  |
| NSF Class I Aeration Unit                                                        | Treatment Capacity                      | y gpd                 | Flat Lot Layout              |                |            | Gravelless Pipe-dia   |  |  |
| Manufacturer:                                                                    | Material/Construction                   | on                    | Dosed                        |                |            | Other (specify)       |  |  |
| Pump Tank                                                                        | Liquid Capacity ga                      |                       | Pressure Distrib             | _              |            | Total Absorption Area |  |  |
| Manufacturer:                                                                    | Material/Construction                   | on                    | Trench Length(s              | ;)             |            | No. of Trenches       |  |  |
|                                                                                  |                                         |                       | Trench Width                 |                |            | Trench Depth          |  |  |
| Distance from: Well                                                              | House                                   |                       | Distance from:               | Well           |            | House                 |  |  |
| Property Lines                                                                   | Water Lines                             |                       | Property Lines               |                |            | Water Lines           |  |  |
| Stream, River, Pond, or Lake                                                     | Neighbor's Well                         |                       | Stream, River, Pond, or Lake |                |            | Neighbor's Well       |  |  |
| Show location of house, tar and all setback distances of B.   Alternative System |                                         | weils, water          | lines, bodies of w           | vater, geologi | icai ieatu | ires, easements,      |  |  |
| Low Pressure Pipe System                                                         | ☐ Sar                                   | nd Filter             |                              | Mo             | ound Sys   | stem 🗌                |  |  |
| Drip Irrigation                                                                  | ☐ We                                    | etlands               |                              |                | her (spe   | cify)                 |  |  |
| Include supporting data, calculations, and drawings with the packet.             |                                         |                       |                              |                |            |                       |  |  |
| 11. Installer                                                                    | ic Y                                    | Identification Number |                              |                |            |                       |  |  |
| Name                                                                             | Phone Number ( ) -                      |                       |                              |                |            |                       |  |  |
| Address                                                                          |                                         |                       |                              |                |            |                       |  |  |
| City                                                                             |                                         | State                 |                              |                | Zip Code   |                       |  |  |
| All information contained                                                        | d in and with this a                    | pplication pac        | cket is true and a           | ccurate to the | e best of  | my knowledge.         |  |  |
| 12. Signature                                                                    |                                         |                       |                              |                |            |                       |  |  |
| Please circle appropriate title: Property Owner                                  | Installer                               | Builder               |                              | Date           |            |                       |  |  |

## TRENCH DETAILS